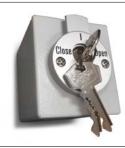

Also available in Ivory **MOMENTARY** 

#8683 #8682

Same as above – just momentary

**Alternative:** 

Key Switch Momentary Heavy Duty with Rain Cover Surcharge Applies

If used with another switch in a combo – requires another momentary switch and isolation control

#8462