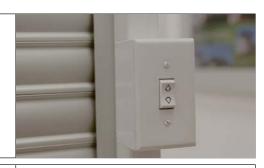

## **Switch Options for Regular Motors**

Rocker Switch Maintained - White Includes Switch Plate

Also available in Ivory

MAINTAINED

Standard: #8402

Rocker Switch Momentary - White Includes Switch Plate

Also available in Ivory **MOMENTARY** 