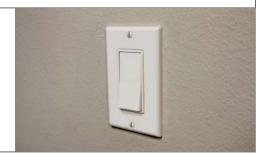

Standard: #8401

Same as above – just momentary

**Alternative:** 

Paddle Switch Momentary - White Includes Switch Plate

Also available in Ivory **MOMENTARY** 

#8681 #8680

Paddle Switch Momentary - White Includes Switch Plate

Also available in Ivory **MOMENTARY** 

#8683 #8682

Same as above – just momentary

**Alternative:** 

Key Switch Momentary Heavy Duty with Rain Cover Surcharge Applies

If used with another switch in a combo – requires another momentary switch and isolation control